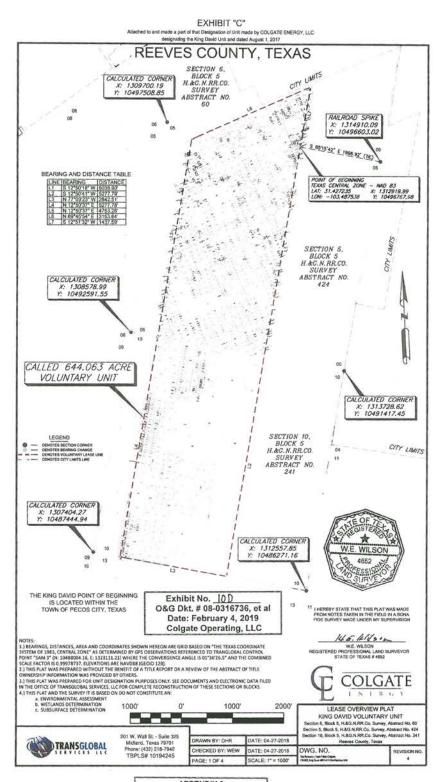

## Appendix 2 Oil & Gas Docket No. 08-0316751 Colgate Operating, LLC

APPENDIX 2 O&G Docket No. 08-0316751 February 4, 2019 Colgate Operating, LLC

## REEVES COUNTY, TEXAS

## **METES AND BOUNDS DESCRIPTION**

BEING the metes and bounds description of a Called 644.063 acre tract situated in SECTION NO. 6, BLOCK 5. H & G.N.RR.CO. SURVEY, ABSTRACT NO. 60, Reeves County, Texas, SECTION NO. 5, BLOCK 5, H & G.N.RR.CO. SURVEY, ABSTRACT NO. 424, Reeves County, Texas and in SECTION NO. 10, BLOCK 5, H & G.N.RR.CO. SURVEY, ABSTRACT NO. 241, Reeves County, Texas

Said metes and bounds being more particularly described as follows:

BEGINNING at a point in the North section line of said SECTION NO. 5, from which a Railroad Spike found for the Northeast corner of said SECTION NO. 5, bears S 85°15'42" E, a distance of 1996.92 feet (TIE), said POINT OF BEGINNING having a TX-CENTRAL ZONE 4203, NAD 83 coordinate value of X:1312919.99, Y:10496767.98,

THENCE: S 12°50'18" W, along the East line of said called 644.063 acre tract, a distance of 5036.90 feet to a point;

THENCE: S 12°50'41" W, along the East line of said called 644.063 acre tract, a distance of 5277.79 feet to a point;

THENCE: N 77°09'23" W, along the South line of said called 644.063 acre tract, a distance of 2642.51 feet to a point;

THENCE: N 12°50'37" E, along the West line of said called 644.063 acre tract, a distance of 5277.78 feet to a point;

THENCE: N 12°50'37" E, along the West line of said called 644.063 acre tract, a distance of 4753.26 feet to a point;

THENCE: N 69°45'54" E, along the North line of said called 645.162 acre tract, a distance of 3153.64 feet to a point;

THENCE: S 12°51'32" W, along the East line of said called 644.063 acre tract, a distance of 1437.59 feet to the POINT OF BEGINNING;

Said boundary tract containing 28,055,384.28 square feet or 644.063 acres in SECTION NO. 6, SECTION NO. 5, & SECTION NO. 10.

NOTES:
1.) BEARINGS, DISTANCES, AREA AND COORDINATES SHOWN HEREON ARE GRID BASED ON "THE TEXAS COORDINATE SYSTEM OF 1983, CENTRAL ZONE" AS DETERMINED BY GPS OBSERVATIONS REFERENCED TO TRANGLOBAL CONTROL POINT "SAM 3" (N: 10488004.16, E: 1323111.21) WHERE THE CONVERGENCE ANGLE IS 01\*36'26.5" AND THE COMBINED SCALE FACTOR IS 0.99978737. ELEVATIONS ARE NAVD88 (GEOID 12B).
2.) THIS PLAT WAS PREPARED WITHOUT THE BENEFIT OF A TITLE REPORT OR A REVIEW OF THE ABSTRACT OF TITLE

OWNERSHIP INFORMATION WAS PROVIDED BY OTHERS.

3.) THIS PLAT WAS PREPARED FOR UNIT DESIGNATION PURPOSES ONLY. SEE DOCUMENTS AND ELECTRONIC DATA FILED IN THE OFFICE OF TRANSGLOBAL SERVICES, LLC FOR COMPLETE RECONSTRUCTION OF THESE SECTIONS OR BLOCKS.

Midland, Texas 79701

Phone: (432) 218-7942

TBPLS# 10194245

4.) THIS PLAT AND THE SURVEY IT IS BASED ON DO NOT CONSTITUTE AN:

a. ENVIRONMENTAL ASSESSMENT
b. WETLANDS DETERMINATION

c. SUBSURFACE DETERMINATION

1000' 0' 1000' 2000'

LEASE OVERVIEW PLAT KING DAVID VOLUNTARY UNIT Section 6, Block 5, H.&G.N.RR.Co. Survey, Abstract No. 60 Section 5, Block 5, H.&G.N.RR.Co. Survey, Abstract No. 424 Section 10, Block 5, H.&G.N.RR.Co. Survey, Abstract No. 241 Reeves County, Texas

201 W. Wall St. - Suite 325 DATE: 04-27-2018 DRAWN BY: DHR CHECKED BY: WEW DATE: 04-27-2018 PAGE: 2 OF 4 SCALE: 1" = 1000"

DWG. NO. Tide Resources Team Felder Colgates 1787939\_King David MIPA 211f Unitfolionary Unit