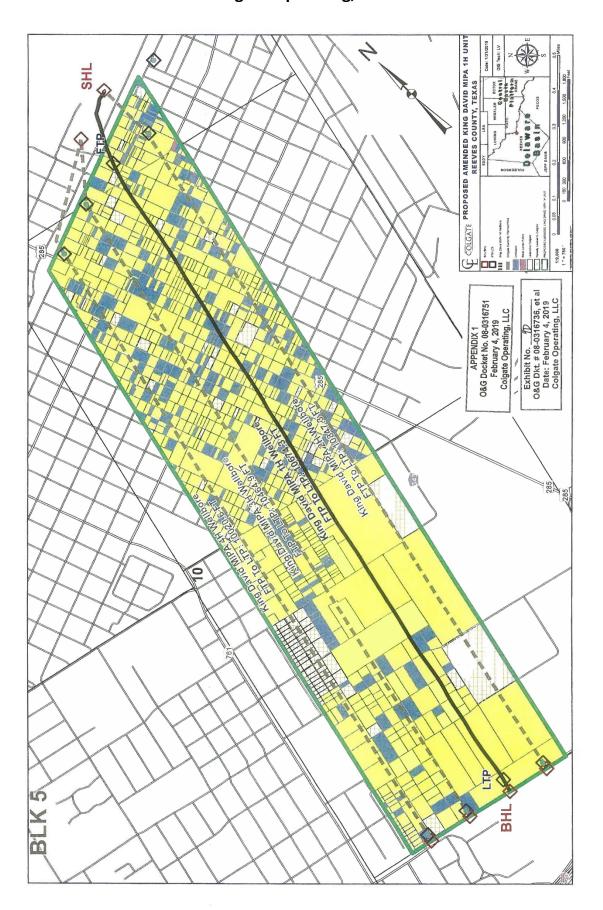

Appendix 1
Oil & Gas Docket No. 08-0316751
Colgate Operating, LLC



## Appendix 2 Oil & Gas Docket No. 08-0316751 Colgate Operating, LLC



APPENDIX 2 O&G Docket No. 08-0316751 February 4, 2019 Colgate Operating, LLC

## REEVES COUNTY, TEXAS

## **METES AND BOUNDS DESCRIPTION**

BEING the metes and bounds description of a Called 644.063 acre tract situated in SECTION NO. 6, BLOCK 5. H & G.N.RR.CO. SURVEY, ABSTRACT NO. 60, Reeves County, Texas, SECTION NO. 5, BLOCK 5, H & G.N.RR.CO. SURVEY, ABSTRACT NO. 424, Reeves County, Texas and in SECTION NO. 10, BLOCK 5, H & G.N.RR.CO. SURVEY, ABSTRACT NO. 241, Reeves County, Texas

Said metes and bounds being more particularly described as follows:

BEGINNING at a point in the North section line of said SECTION NO. 5, from which a Railroad Spike found for the Northeast corner of said SECTION NO. 5, bears S 85°15'42